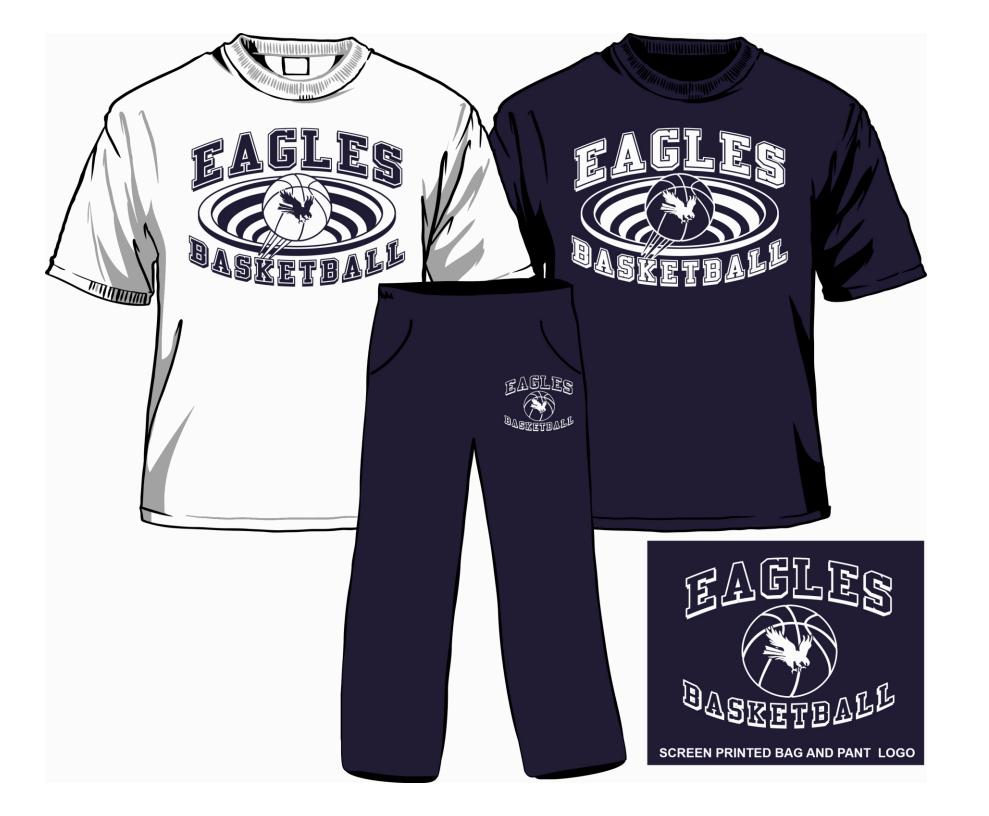

| NAME_                                        | Phone       |               |  |  |        |   |    |      |      |     | Intelligent Design Service<br>567-204-9303 |       |
|----------------------------------------------|-------------|---------------|--|--|--------|---|----|------|------|-----|--------------------------------------------|-------|
| GARMENT STYLE                                | YS<br>(6-8) | YM<br>(10-12) |  |  | $\sim$ | L | ХL | *2XL | *3XL | QTY | PRICE                                      | TOTAL |
| 50/50 Short Sleeve T-shirts - White          |             |               |  |  |        |   |    |      |      |     | \$12                                       |       |
| 50/50 Short Sleeve T-shirts - Sport Gray     |             |               |  |  |        |   |    |      |      |     | \$12                                       |       |
| 50/50 Short Sleeve T-shirts - Navy           |             |               |  |  |        |   |    |      |      |     | \$12                                       |       |
| 100% Cotton Long Sleeve T-shirt - White      |             |               |  |  |        |   |    |      |      |     | \$15                                       |       |
| 100% Cotton Long Sleeve T-shirt - Sport Gray |             |               |  |  |        |   |    |      |      |     | \$15                                       |       |
| 100% Cotton Long Sleeve T-shirt - Navy       |             |               |  |  |        |   |    |      |      |     | \$15                                       |       |
| 50/50 Hooded Sweatshirt- White               |             |               |  |  |        |   |    |      |      |     | \$20                                       |       |
| 50/50 Hooded Sweatshirt- Navy                |             |               |  |  |        |   |    |      |      |     | \$20                                       |       |
| 50/50 Hooded Sweatshirt- Sport Gray          |             |               |  |  |        |   |    |      |      |     | \$20                                       |       |
| 50/50 Crewneck Sweatshirt- White             |             |               |  |  |        |   |    |      |      |     | \$16                                       |       |
| 50/50 Crewneck Sweatshirt- Navy              |             |               |  |  |        |   |    |      |      |     | \$16                                       |       |

\*2XL Add 2.00, 3XL Add 3.00

Sub-Total 1 (Garment side)

\$16

\$18

\$32

Since 100% cotton items will shrink, you may wish to buy them larger than normal

50/50 Crewneck Sweatshirt- Sport Grav

50/50 Sweatpants w/ pockets - Navv

Gym Bag with logo -Navy

Sub-Total 2 (Lettering side see back of sheet)

If items become unavailable, similar style substitutions may need to be made.

Total Amount (sub total 1 + sub total 2),
Make checks payable to Ohio Eagles